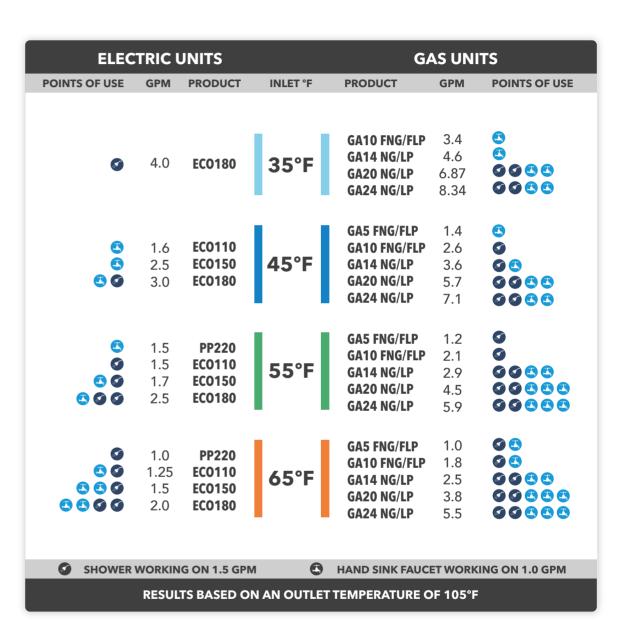

# CHOOSE YOUR MAREY TANKLESS WATER HEATER BASED ON YOUR CLIMATE

To find the best model for you and identify the unit's capacity match your location on the map with the table on the right.